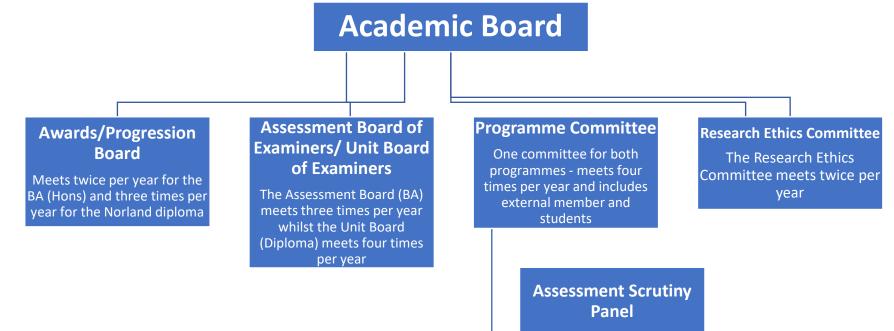

## 1. Introduction

To provide an overview of the committee structure between Academic Board, Programme Committee and their sub-committees.